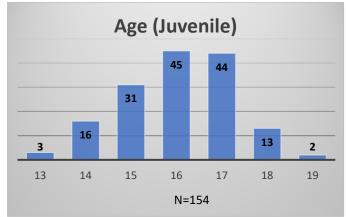

## Daily Data Dashboard – February 26, 2024 Demographics for JTDC Population Monday Morning Midnight Count

Total # of probation Involved youth<sup>1</sup>: 1,358

<sup>&</sup>lt;sup>1</sup> Probation Active: Any youth who is pending sentencing with an active social history, has been formally placed on probation or supervision with Cook County Juvenile Probation on the date of the report.

Data sources: cFive Supervisor – Probation Population and RMIS – JTDC Population

<sup>\*</sup>Age, Gender and Race for Criminal Court population (N=1) is not represented in this report.

## Daily Data Dashboard – February 26, 2024 Demographics for JTDC Population Monday Morning Midnight Count