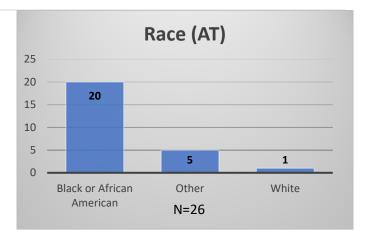

## Daily Data Dashboard – February 26, 2024 Demographics for JTDC Population Monday Morning Midnight Count

Total # of probation Involved youth<sup>1</sup>: 1,358











<sup>&</sup>lt;sup>1</sup> Probation Active: Any youth who is pending sentencing with an active social history, has been formally placed on probation or supervision with Cook County Juvenile Probation on the date of the report.

Data sources: cFive Supervisor – Probation Population and RMIS – JTDC Population

<sup>\*</sup>Age, Gender and Race for Criminal Court population (N=1) is not represented in this report.

## Daily Data Dashboard – February 26, 2024 Demographics for JTDC Population Monday Morning Midnight Count