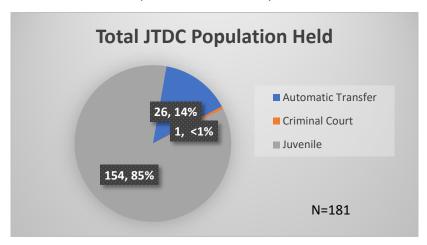

## Daily Data Dashboard – February 26, 2024 Demographics for JTDC Population Monday Morning Midnight Count

Total # of probation Involved youth<sup>1</sup>: 1,358

<sup>&</sup>lt;sup>1</sup> Probation Active: Any youth who is pending sentencing with an active social history, has been formally placed on probation or supervision with Cook County Juvenile Probation on the date of the report.

Data sources: cFive Supervisor – Probation Population and RMIS – JTDC Population

<sup>\*</sup>Age, Gender and Race for Criminal Court population (N=1) is not represented in this report.

## Daily Data Dashboard – February 26, 2024 Demographics for JTDC Population Monday Morning Midnight Count