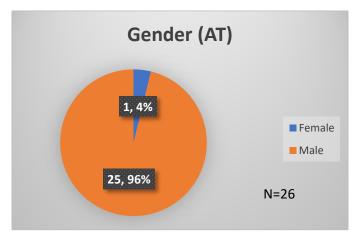

## Daily Data Dashboard – February 26, 2024 Demographics for JTDC Population Monday Morning Midnight Count

Total # of probation Involved youth<sup>1</sup>: 1,358











<sup>&</sup>lt;sup>1</sup> Probation Active: Any youth who is pending sentencing with an active social history, has been formally placed on probation or supervision with Cook County Juvenile Probation on the date of the report.

Data sources: cFive Supervisor – Probation Population and RMIS – JTDC Population

<sup>\*</sup>Age, Gender and Race for Criminal Court population (N=1) is not represented in this report.

## Daily Data Dashboard – February 26, 2024 Demographics for JTDC Population Monday Morning Midnight Count