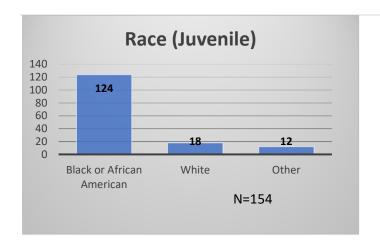

## Daily Data Dashboard – February 26, 2024 Demographics for JTDC Population Monday Morning Midnight Count

Total # of probation Involved youth<sup>1</sup>: 1,358











<sup>&</sup>lt;sup>1</sup> Probation Active: Any youth who is pending sentencing with an active social history, has been formally placed on probation or supervision with Cook County Juvenile Probation on the date of the report.

Data sources: cFive Supervisor – Probation Population and RMIS – JTDC Population

<sup>\*</sup>Age, Gender and Race for Criminal Court population (N=1) is not represented in this report.

## Daily Data Dashboard – February 26, 2024 Demographics for JTDC Population Monday Morning Midnight Count