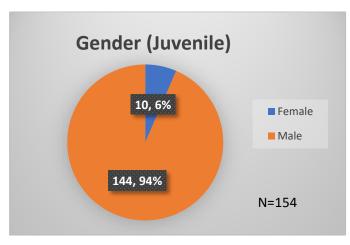

## Daily Data Dashboard – February 26, 2024 Demographics for JTDC Population Monday Morning Midnight Count

Total # of probation Involved youth<sup>1</sup>: 1,358

<sup>&</sup>lt;sup>1</sup> Probation Active: Any youth who is pending sentencing with an active social history, has been formally placed on probation or supervision with Cook County Juvenile Probation on the date of the report.

Data sources: cFive Supervisor – Probation Population and RMIS – JTDC Population

<sup>\*</sup>Age, Gender and Race for Criminal Court population (N=1) is not represented in this report.

## Daily Data Dashboard – February 26, 2024 Demographics for JTDC Population Monday Morning Midnight Count