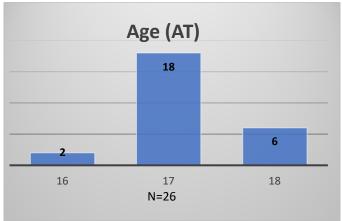

## Daily Data Dashboard – February 26, 2024 Demographics for JTDC Population Monday Morning Midnight Count

Total # of probation Involved youth<sup>1</sup>: 1,358

<sup>&</sup>lt;sup>1</sup> Probation Active: Any youth who is pending sentencing with an active social history, has been formally placed on probation or supervision with Cook County Juvenile Probation on the date of the report.

Data sources: cFive Supervisor – Probation Population and RMIS – JTDC Population

<sup>\*</sup>Age, Gender and Race for Criminal Court population (N=1) is not represented in this report.

## Daily Data Dashboard – February 26, 2024 Demographics for JTDC Population Monday Morning Midnight Count